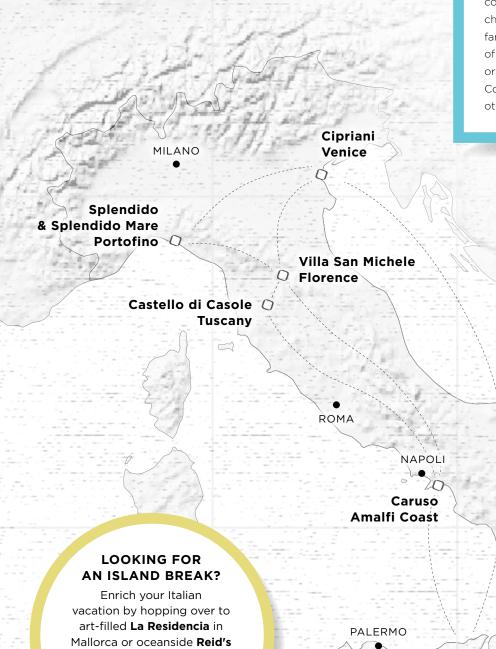

# Culture and nature

Arrive at the **Cipriani**, set on a secluded island 5 minutes away from St Mark's in Venice, and uncover the gems of the lagoon at your own pace. Continue to **Villa San Michele**, overlooking Florence, to soak up Renaissance and contemporary wonders. When the countryside calls, head deep into Tuscany to stay at **Castello di Casole**, where the dark skies are among the finest in Italy for stargazing.

Venice - Florence 3 hours by train

Florence - Tuscany
1 hour by car

## Tuscan treasures and coastal retreats

Admire the sweeping views of Florence from Villa San Michele's hilltop perch. Plunge into Tuscany with a stay among the rolling hills, olive groves and vineyards of Castello di Casole. Add some coastal vibes to your itinerary by continuing to the Caruso, high on a cliff overlooking the sundrenched Amalfi Coast, or to the Splendido in Portofino for a taste of glamorous Italian Riviera life.

**Tuscany - Florence** 1 hour by car

Florence - Naples
3 hours by train

# Beaches and mountains

Start your journey in Taormina with a relaxing stay at the beachfront Villa Sant'Andrea. Board our courtesy shuttle for the quick journey to Grand Hotel Timeo, in the heart of bustling Taormina with spectacular views over Mount Etna. Finish your holiday on a high at sumptuous Caruso, in Ravello.

**Catania - Naples** 1 hour by air

Naples - Amalfi Coast 1 hour by car